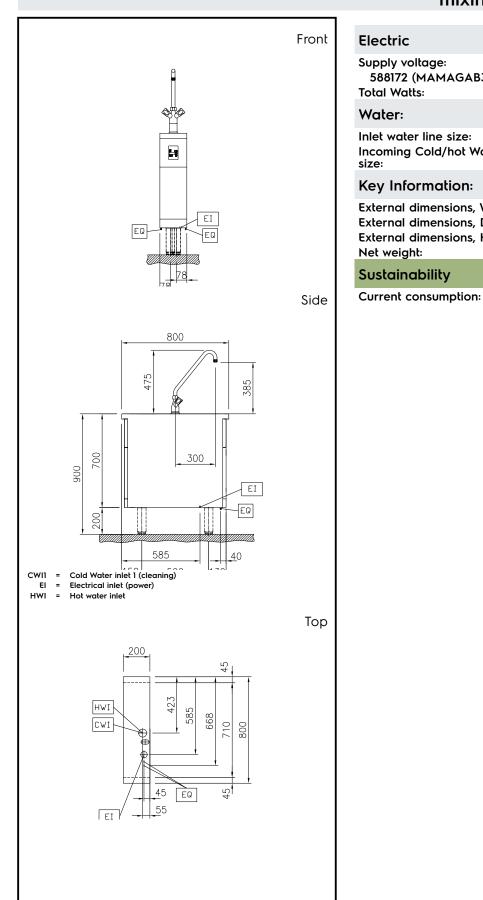

## Modular Cooking Range Line thermaline 80 - Automatic water mixing tap, 1 Side - H=700

| Electric                                               |                                |
|--------------------------------------------------------|--------------------------------|
| Supply voltage:<br>588172 (MAMAGAB3BO)<br>Total Watts: | 230 V/1N ph/50/60 Hz<br>0.1 kW |
| Water:                                                 |                                |
| Inlet water line size:<br>Incoming Cold/hot Water line | 3/4"                           |
| size:                                                  | 3/4"                           |
| Key Information:                                       |                                |
| External dimensions, Width:                            | 200 mm                         |
| External dimensions, Depth:                            | 800 mm                         |
| External dimensions, Height:                           | 700 mm                         |
| Net weight:                                            | 23 kg                          |
| Sustainability                                         |                                |

0.5 Amps