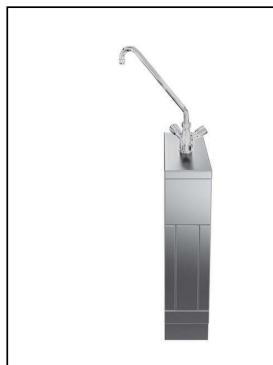

### Modular Cooking Range Line thermaline 80 - Automatic water mixing tap, 1 Side - H=700

| ITEM #  |  |
|---------|--|
| MODEL # |  |
| MODEL # |  |
| NAME #  |  |
| SIS #   |  |
| AIA#    |  |

588172 (MAMAGAB3BO)

Water mixing tap Unit for automatic refilling, one-side operated

Configuration: Freestanding, one-side operated.

### **Main Features**

- Water mixing unit for hot and cold water.
- All major components may be easily accessed from the front.
- THERMODUL connection system creates a seamless work top when units are connected to each other thus avoiding soil penetrating vital components and facilitating the removal of units in case of replacement or service.
- Large stainless steel tap.